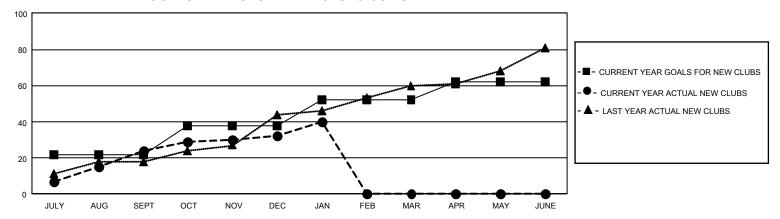

|  |  |  |  |  |
| QUARTER               | MEMBER GROWTH NET<br>GOAL | MEMBER GROWTH<br>ACTUAL | DROPPED MEMBERS<br>ACTUAL (including<br>transfers) |  |  |  |  |  |
| JULY/AUG/SE           | EPT 495                   | 1,208                   | 952                                                |  |  |  |  |  |
| OCT/NOV/DE            | C 395                     | 988                     | 1,260                                              |  |  |  |  |  |
| JAN/FEB/MAF           | R 280                     | 765                     | 123                                                |  |  |  |  |  |
| APR/MAY/JUN           | NE 180                    | 0                       | 0                                                  |  |  |  |  |  |

## GOALS AND ACTUAL NEW CLUBS CUMULATIVE



## GOALS AND ACTUAL MEMBERS CUMULATIVE



| DROPPED CLUBS: 95 |       | 296 CLUBS OF 870 ADDED 1<br>OR MORE NEW MEMBERS | GENDER DISTRIBUTION       |                 |
|-------------------|-------|-------------------------------------------------|---------------------------|-----------------|
|                   |       |                                                 | MALE                      | 13,565 (66.94%) |
|                   |       |                                                 | FEMALE                    | 6,689 (33.01%)  |
| DROPPED MEMBERS   |       |                                                 | NON BINARY                | 0 (0.00%)       |
| DECEASED          | 36    |                                                 | PREFER NOT TO ANSWER      | 11 (0.05%)      |