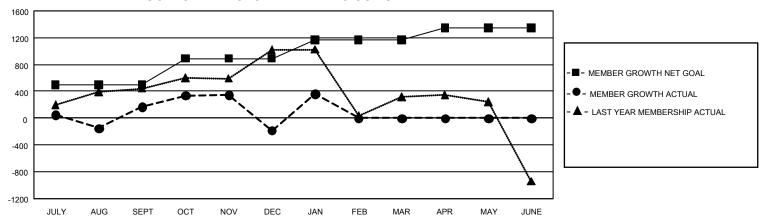

## GOALS AND ACTUAL MEMBERS CUMULATIVE

| DROPPED CLUBS: 95 |       | 296 CLUBS OF 870 ADDED 1<br>OR MORE NEW MEMBERS | GENDER DISTRIBUTION       |                 |
|-------------------|-------|-------------------------------------------------|---------------------------|-----------------|
|                   |       |                                                 | MALE                      | 13,565 (66.94%) |
|                   |       |                                                 | FEMALE                    | 6,689 (33.01%)  |
| DROPPED MEMBERS   |       |                                                 | NON BINARY                | 0 (0.00%)       |
| DECEASED          | 36    |                                                 | PREFER NOT TO ANSWER      | 11 (0.05%)      |
| CLUB CANCELLED    | 1,131 |                                                 | TOTAL FAMILY UNIT MEMBERS | 8,841           |
| OTHER             | 1,168 | CLICK HERE FOR CUMULATIVE MEMBERSHIP DATA       |                           | ,               |
| TOTAL             | 2,335 |                                                 | FAMILY MEMBERS PAYING HA  | LF DUES 5,058   |